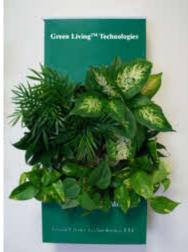

www.agreenroof.com 800-631-8001

All materials are 100% recycled Stainless Steel, dishwasher safe.

- A. Install the GLT Bracket using appropriate hardward (Not Included)
- B. Hang the Picture Wall Catch Basin.
- C. Hang the Green Living<sup>™</sup> Wall Panel.
- D. Hang the Picture Wall Drip Pan (Manual Fill Irrigation)
- E. Plant your Green Living<sup>™</sup> Technologies Picture Wall with your favorite plants, herbs, edibles.

Custom Colors and Logos Available