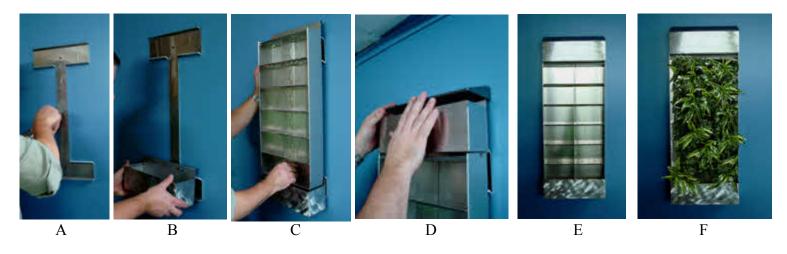

www.agreenroof.com 800-631-8001

All materials are 100% recycled Stainless Steel, dishwasher safe.

- A. Install the GLT Bracket using appropriate hardward (Not Included)
- B. Hang the Picture Wall Catch Basin.
- C. Hang the Green Living<sup>™</sup> Wall Panel.
- D. Hang the Picture Wall Drip Pan (Manual Fill Irrigation)
- E. Plant your Green Living<sup>™</sup> Technologies Picture Wall with your favorite plants, herbs, edibles.